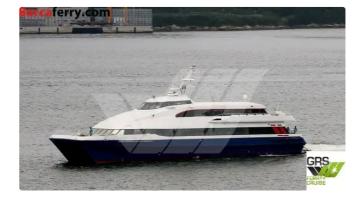

id 3939

## Motor vessel

| Ship id         | 3939                    |
|-----------------|-------------------------|
| Category        | Motor vessel            |
| Build Year      | 1994                    |
| Flag            | Korea, Republic of      |
| Price           | \$1,300,000             |
| Ship added date | 2021-08-31              |
| Added by        | GRS.OFFSHORE RENEWABLES |

## Ship dimensions

| Length overall (LOA), m | 40   |
|-------------------------|------|
| Vessel draft, m         | 1.63 |

## Self-propelled

| Decks      | 1   |
|------------|-----|
| Passengers | 350 |

| Similar ships | Show similar ships                  |
|---------------|-------------------------------------|
| Requests      | <u>Purchasing requests matching</u> |
| e-mail        | Send E-mail                         |