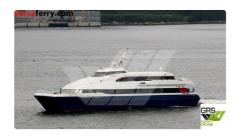

id 3939

## Motor vessel

| Ship id         | 3939                    |
|-----------------|-------------------------|
| Category        | Motor vessel            |
| Build Year      | 1994                    |
| Flag            | Korea, Republic of      |
| Price           | \$1,300,000             |
| Ship added date | 2021-08-31              |
| Added by        | GRS.OFFSHORE RENEWABLES |

## Ship dimensions

| Length overall (LOA), m | 40   |
|-------------------------|------|
| Vessel draft, m         | 1.63 |

## Self-propelled

| Decks      | 1   |
|------------|-----|
| Passengers | 350 |

| Similar ships | Show similar ships                  |
|---------------|-------------------------------------|
| Requests      | <u>Purchasing requests matching</u> |
| e-mail        | Send E-mail                         |