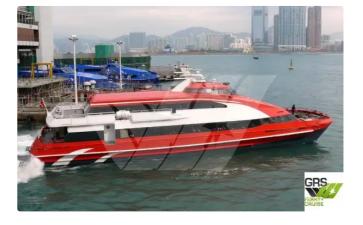

id 3940

## Motor vessel

| Ship id         | 3940                    |
|-----------------|-------------------------|
| Category        | Motor vessel            |
| Build Year      | 1993                    |
| Flag            | Korea, Republic of      |
| Price           | \$1,300,000             |
| Ship added date | 2021-08-31              |
| Added by        | GRS.OFFSHORE RENEWABLES |

## Ship dimensions

| Length overall (LOA), m | 40   |
|-------------------------|------|
| Vessel draft, m         | 1.63 |