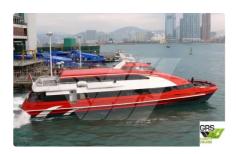

id 3940

## Motor vessel

| Ship id         | 3940                    |
|-----------------|-------------------------|
| Category        | Motor vessel            |
| Build Year      | 1993                    |
| Flag            | Korea, Republic of      |
| Price           | \$1,300,000             |
| Ship added date | 2021-08-31              |
| Added by        | GRS.OFFSHORE RENEWABLES |

## Ship dimensions

| Length overall (LOA), m | 40   |
|-------------------------|------|
| Vessel draft, m         | 1.63 |