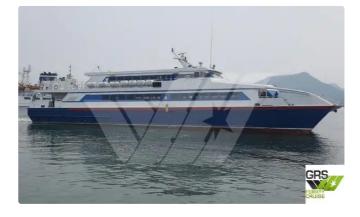

## <sup>id 3941</sup> Motor vessel

| Ship id         | 3941                    |
|-----------------|-------------------------|
| Category        | Motor vessel            |
| Build Year      | 1993                    |
| Flag            | Korea, Republic of      |
| Price           | \$1,200,000             |
| Ship added date | 2021-08-31              |
| Added by        | GRS.OFFSHORE RENEWABLES |

## Ship dimensions

| Length overall (LOA), m | 42   |
|-------------------------|------|
| Vessel draft, m         | 1.25 |

## Additional Information

| Self-propelled |     |
|----------------|-----|
| Decks          | 1   |
| Passengers     | 359 |
|                |     |

| Similar ships | Show similar ships           |
|---------------|------------------------------|
| Requests      | Purchasing requests matching |
| e-mail        | Send E-mail                  |