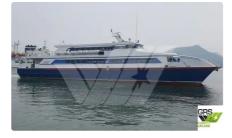

## <sup>id 3941</sup> Motor vessel

| Ship id         | 3941                    |
|-----------------|-------------------------|
| Category        | Motor vessel            |
| Build Year      | 1993                    |
| Flag            | Korea, Republic of      |
| Price           | \$1,200,000             |
| Ship added date | 2021-08-31              |
| Added by        | GRS.OFFSHORE RENEWABLES |

## Ship dimensions

| Length overall (LOA), m | 42   |
|-------------------------|------|
| Vessel draft, m         | 1.25 |

## Additional Information

| Self-propelled |     |
|----------------|-----|
| Decks          | 1   |
| Passengers     | 359 |
|                |     |

| Similar ships | Show similar ships           |
|---------------|------------------------------|
| Requests      | Purchasing requests matching |
| e-mail        | Send E-mail                  |