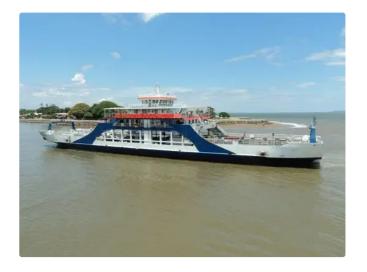

id 3948

NRT

## Ferry vessel

| Ship id         | 3948                                             |
|-----------------|--------------------------------------------------|
| Category        | <u>Ferry vessel</u>                              |
| Build Year      | 2006                                             |
| Ship added date | 2021-08-31                                       |
| Added by        | Georgia Sgouraki (GO SHIPPING & MANAGEMENT Inc.) |