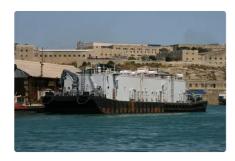

## Barge

| Ship id         | 3949                                                |
|-----------------|-----------------------------------------------------|
| Category        | <u>Barge</u>                                        |
| Build Year      | 1985                                                |
| Ship added date | 2021-08-31                                          |
| Added by        | Steve (Twende Africa Group of Companies (PTY) LTD ) |

## Ship dimensions

| Length overall (LOA), m | 36   |
|-------------------------|------|
| LBP                     | 10   |
| Depth, m                | 3.2  |
| Vessel draft, m         | 1.52 |

## Self-propelled

Crew 3

| Similar ships | Show similar ships           |
|---------------|------------------------------|
| Requests      | Purchasing requests matching |
| e-mail        | Send E-mail                  |