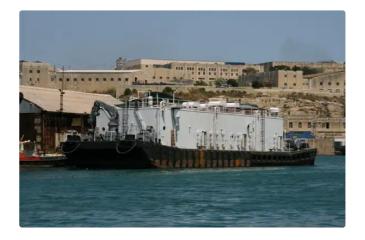

## Barge

| Ship id         | 3949                                                |
|-----------------|-----------------------------------------------------|
| Category        | <u>Barge</u>                                        |
| Build Year      | 1985                                                |
| Ship added date | 2021-08-31                                          |
| Added by        | Steve (Twende Africa Group of Companies (PTY) LTD ) |

## Ship dimensions

| Length overall (LOA), m | 36   |
|-------------------------|------|
| LBP                     | 10   |
| Depth, m                | 3.2  |
| Vessel draft, m         | 1.52 |

## Self-propelled

Crew 3

| Similar ships | Show similar ships           |
|---------------|------------------------------|
| Requests      | Purchasing requests matching |
| e-mail        | Send E-mail                  |