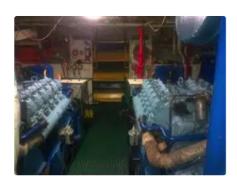

id 3951

## Motor vessel

| Ship id         | 3951                                                |
|-----------------|-----------------------------------------------------|
| Category        | Motor vessel                                        |
| Build Year      | 2000                                                |
| Ship added date | 2021-08-31                                          |
| Added by        | Steve (Twende Africa Group of Companies (PTY) LTD.) |