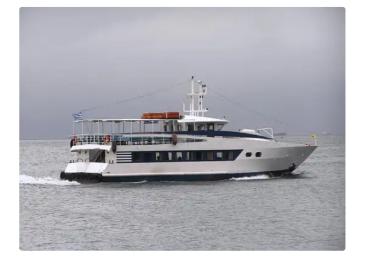

id 3952

## Motor vessel

| Ship id         | 3952                                             |
|-----------------|--------------------------------------------------|
| Category        | Motor vessel                                     |
| Build Year      | 1997                                             |
| Ship added date | 2021-08-31                                       |
| Added by        | Georgia Sgouraki (GO SHIPPING & MANAGEMENT Inc.) |

## Ship dimensions

| Length overall (LOA), m | 24.95 |
|-------------------------|-------|
| Depth, m                | 1.98  |
| Vessel draft, m         | 1.85  |