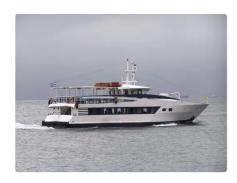

id 3952

## Motor vessel

| Ship id         | 3952                                             |
|-----------------|--------------------------------------------------|
| Category        | Motor vessel                                     |
| Build Year      | 1997                                             |
| Ship added date | 2021-08-31                                       |
| Added by        | Georgia Sgouraki (GO SHIPPING & MANAGEMENT Inc.) |

## Ship dimensions

| Length overall (LOA), m | 24.95 |
|-------------------------|-------|
| Depth, m                | 1.98  |
| Vessel draft, m         | 1.85  |