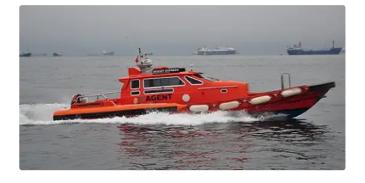

id 3955

## Towboat

6

| Ship id         | 3955                 |
|-----------------|----------------------|
| Category        | Towboat              |
| Build Year      | 2013                 |
| Ship added date | 2021-08-31           |
| Added by        | <u>Arya Shipyard</u> |
|                 |                      |

## Measured weight

| Added by                | <u>Arya Shipyard</u> |
|-------------------------|----------------------|
| Ship dimensions         |                      |
| Length overall (LOA), m | 13.5                 |
| Vessel draft, m         | 0.87                 |