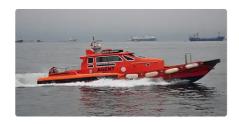

id 3955

## Towboat

6

| Ship id         | 3955                 |
|-----------------|----------------------|
| Category        | Towboat              |
| Build Year      | 2013                 |
| Ship added date | 2021-08-31           |
| Added by        | <u>Arya Shipyard</u> |
|                 |                      |

## Measured weight

| Added by                | <u>Arya Shipyard</u> |
|-------------------------|----------------------|
| Ship dimensions         |                      |
| Length overall (LOA), m | 13.5                 |
| Vessel draft, m         | 0.87                 |