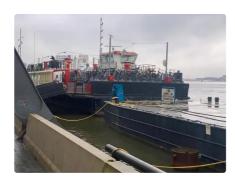

id 3961

## Ferry vessel

| Ship id         | 3961                |
|-----------------|---------------------|
| Category        | <u>Ferry vessel</u> |
| Build Year      | 1933                |
| Price           | €125,000            |
| Ship added date | 2021-08-31          |
| Added by        | DSM Shipbrokers     |