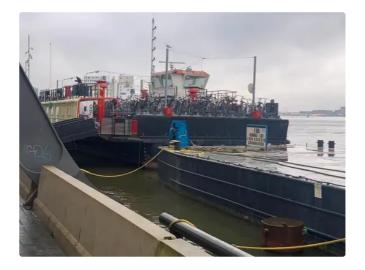

id 3961

## Ferry vessel

| Ship id         | 3961                |
|-----------------|---------------------|
| Category        | <u>Ferry vessel</u> |
| Build Year      | 1933                |
| Price           | €125,000            |
| Ship added date | 2021-08-31          |
| Added by        | DSM Shipbrokers     |