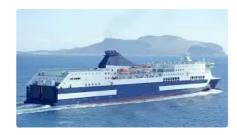

id 3966

## RoPax ship

| Ship id         | 3966                         |
|-----------------|------------------------------|
| Category        | RoPax ship                   |
| Class           | RINA                         |
| Build Year      | 2001                         |
| Price           | €68,000,000                  |
| Ship added date | 2021-08-31                   |
| Added by        | <u>Lager Yacht Brokerage</u> |
|                 |                              |

## Measured weight DWT 7680 GRT 31730 NRT 12166

| Ship dimensions         |     |
|-------------------------|-----|
| Length overall (LOA), m | 212 |
| Vessel draft, m         | 6.6 |
|                         |     |