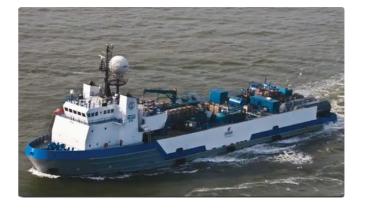

## Fast Supply Vessel (FSV)

| Ship id         | 3993                            |
|-----------------|---------------------------------|
| Category        | <u>Fast Supply Vessel (FSV)</u> |
| Build Year      | 1996                            |
| Ship added date | 2021-08-30                      |
| Added by        | <u>SeaBoats</u>                 |

## Ship dimensions

| Length overall (LOA), m | 82.3 |
|-------------------------|------|
| Depth, m                | 5.7  |