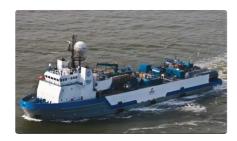

## Fast Supply Vessel (FSV)

| Ship id         | 3993                            |
|-----------------|---------------------------------|
| Category        | <u>Fast Supply Vessel (FSV)</u> |
| Build Year      | 1996                            |
| Ship added date | 2021-08-30                      |
| Added by        | <u>SeaBoats</u>                 |

## Ship dimensions

| Length overall (LOA), m | 82.3 |
|-------------------------|------|
| Depth, m                | 5.7  |