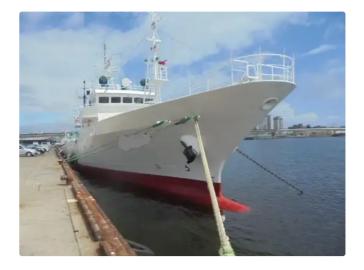

id 3994

### Patrol boat

| Ship id         | 3994            |
|-----------------|-----------------|
| Category        | Patrol boat     |
| Build Year      | 1998            |
| Price           | \$850,000       |
| Ship added date | 2021-08-30      |
| Added by        | <u>SeaBoats</u> |
|                 |                 |

# DWT 680 GRT 499 NRT 222

### Ship dimensions

| Length overall (LOA), m | 65.41 |
|-------------------------|-------|
| Depth, m                | 5.36  |
| Vessel draft, m         | 4.5   |