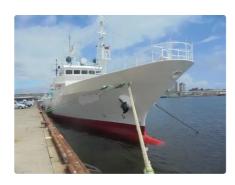

id 3994

### Patrol boat

| Ship id         | 3994            |
|-----------------|-----------------|
| Category        | Patrol boat     |
| Build Year      | 1998            |
| Price           | \$850,000       |
| Ship added date | 2021-08-30      |
| Added by        | <u>SeaBoats</u> |
|                 |                 |

# DWT 680 GRT 499 NRT 222

### Ship dimensions

| Length overall (LOA), m | 65.41 |
|-------------------------|-------|
| Depth, m                | 5.36  |
| Vessel draft, m         | 4.5   |