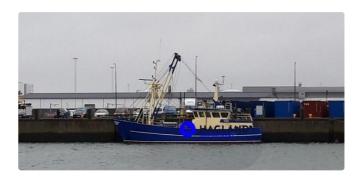

## Beam trawler vessel

| Ship id         | 4                    |
|-----------------|----------------------|
| Category        | Beam trawler vessel  |
| Build Year      | 2001                 |
| Ship added date | 2021-10-12           |
| Added by        | Orla Fjord (Hagland) |
|                 |                      |

## Measured weight

| GRT | 69 |
|-----|----|
| NRT | 20 |

## Ship dimensions

| Length overall (LOA), m | 17.8 |
|-------------------------|------|
| Beam, m                 | 5.8  |
| Depth, m                | 2.6  |