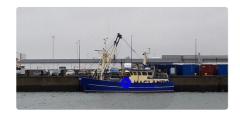

## Beam trawler vessel

| Ship id         | 4                    |
|-----------------|----------------------|
| Category        | Beam trawler vessel  |
| Build Year      | 2001                 |
| Ship added date | 2021-10-12           |
| Added by        | Orla Fjord (Hagland) |
|                 |                      |

## Measured weight

| GRT | 69 |
|-----|----|
| NRT | 20 |

## Ship dimensions

| Length overall (LOA), m | 17.8 |
|-------------------------|------|
| Beam, m                 | 5.8  |
| Depth, m                | 2.6  |