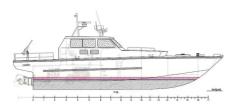

## Patrol boat

| Ship id         | 4001            |
|-----------------|-----------------|
| Category        | Patrol boat     |
| Build Year      | 2021            |
| Ship added date | 2021-08-30      |
| Added by        | <u>SeaBoats</u> |

## Measured weight

DWT 2

| Ship dimensions         |      |
|-------------------------|------|
| Length overall (LOA), m | 15.5 |
| Vessel draft, m         | 0.8  |

## Additional Information

Main Engine 2x Scania DI16 077M 846kW @ 2300 rpm. Propulsion: 2x Doen DJ170HP
Self-propelled

| Similar ships | Show similar ships           |
|---------------|------------------------------|
| Requests      | Purchasing requests matching |
| e-mail        | Send E-mail                  |