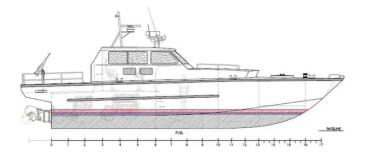

## Patrol boat

| Ship id         | 4001            |
|-----------------|-----------------|
| Category        | Patrol boat     |
| Build Year      | 2021            |
| Ship added date | 2021-08-30      |
| Added by        | <u>SeaBoats</u> |

## Measured weight

DWT 2

| Ship dimensions         |      |
|-------------------------|------|
| Length overall (LOA), m | 15.5 |
| Vessel draft, m         | 0.8  |

## Additional Information

Main Engine 2x Scania DI16 077M 846kW @ 2300 rpm. Propulsion: 2x Doen DJ170HP
Self-propelled

| Similar ships | Show similar ships           |
|---------------|------------------------------|
| Requests      | Purchasing requests matching |
| e-mail        | Send E-mail                  |