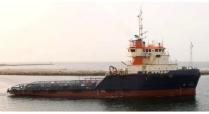

## id 4006 Fast Supply Vessel (FSV)

|                  |         | Ship id                 | 4006                     |     |
|------------------|---------|-------------------------|--------------------------|-----|
|                  |         | Category                | Fast Supply Vessel (FSV) |     |
|                  |         | Class                   | ABS                      |     |
|                  |         | Build Year              | 2002                     |     |
|                  |         | Price                   | \$8,750,000              |     |
|                  |         | Ship added date         | 2021-08-30               |     |
|                  |         | Added by                | Lager Yacht Brokerage    |     |
| Measured weig    | ht      | Ship dimensions         |                          |     |
| GRT 15           | 592     | Length overall (LOA), m |                          | 16  |
| NRT 47           | 77      | Depth, m                |                          | 4.2 |
|                  |         | Vessel draft, m         |                          | 4.2 |
| Additional Infor | rmation |                         |                          |     |
| Main Engine      |         | 2 X 350 KW              |                          |     |
| Self-propelled   |         |                         |                          |     |
| Passengers       |         | 1                       | 4                        |     |