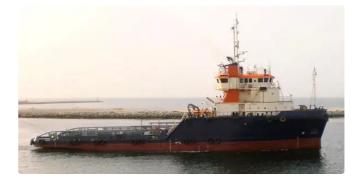

## id 4006 Fast Supply Vessel (FSV)

|                  |         | Ship id                 | 4006                     |     |
|------------------|---------|-------------------------|--------------------------|-----|
|                  |         | Category                | Fast Supply Vessel (FSV) |     |
|                  |         | Class                   | ABS                      |     |
|                  |         | Build Year              | 2002                     |     |
|                  |         | Price                   | \$8,750,000              |     |
|                  |         | Ship added date         | 2021-08-30               |     |
|                  |         | Added by                | Lager Yacht Brokerage    |     |
| Measured weig    | ht      | Ship dimensions         |                          |     |
| GRT 15           | 592     | Length overall (LOA), m |                          | 16  |
| NRT 47           | 77      | Depth, m                |                          | 4.2 |
|                  |         | Vessel draft, m         |                          | 4.2 |
| Additional Infor | rmation |                         |                          |     |
| Main Engine      |         | 2 X 350 KW              |                          |     |
| Self-propelled   |         |                         |                          |     |
| Passengers       |         | 1                       | 4                        |     |