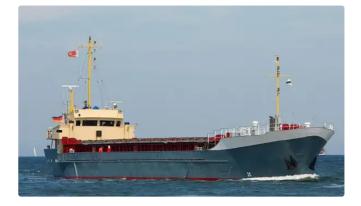

## <sup>id 4011</sup> Bulk carrier

## Measured weight DWT 1400

| Ship id                 | 4011            |
|-------------------------|-----------------|
| Category                | Bulk carrier    |
| Build Year              | 1969            |
| Flag                    | Germany         |
| Ship added date         | 2021-08-29      |
| Added by                | DSM Shipbrokers |
| Ship dimensions         |                 |
| Length overall (LOA), m | 74.12           |
| LBP                     | 68.8            |
| Depth, m                | 5.6             |
| Vessel draft, m         | 3.6             |