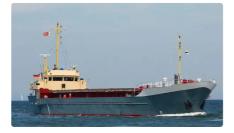

## <sup>id 4011</sup> Bulk carrier

## Measured weight DWT 1400

| Ship id                 | 4011            |
|-------------------------|-----------------|
| Category                | Bulk carrier    |
| Build Year              | 1969            |
| Flag                    | Germany         |
| Ship added date         | 2021-08-29      |
| Added by                | DSM Shipbrokers |
| Ship dimensions         |                 |
| Length overall (LOA), m | 74.12           |
| LBP                     | 68.8            |
| Depth, m                | 5.6             |
| Vessel draft, m         | 3.6             |