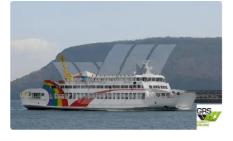

<sup>id 4015</sup> RORO ship

| Ship id         | 4015                    |
|-----------------|-------------------------|
| Category        | RORO ship               |
| Build Year      | 2001                    |
| Flag            | Japan                   |
| Price           | \$2,000,000             |
| Ship added date | 2021-08-29              |
| Added by        | GRS.OFFSHORE RENEWABLES |

## Ship dimensions

| Length overall (LOA), m | 65.77 |
|-------------------------|-------|
| Depth, m                | 7     |
| Vessel draft, m         | 2.7   |

## Additional Information

| Self-propelled |                    |   |
|----------------|--------------------|---|
| Decks          |                    | 1 |
|                |                    |   |
| Similar ships  | Show similar ships |   |