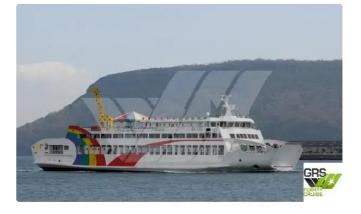

<sup>id 4015</sup> RORO ship

| Ship id         | 4015                    |
|-----------------|-------------------------|
| Category        | RORO ship               |
| Build Year      | 2001                    |
| Flag            | Japan                   |
| Price           | \$2,000,000             |
| Ship added date | 2021-08-29              |
| Added by        | GRS.OFFSHORE RENEWABLES |

## Ship dimensions

| Length overall (LOA), m | 65.77 |
|-------------------------|-------|
| Depth, m                | 7     |
| Vessel draft, m         | 2.7   |

## Additional Information

| Self-propelled |                    |   |
|----------------|--------------------|---|
| Decks          |                    | 1 |
|                |                    |   |
| Similar ships  | Show similar ships |   |