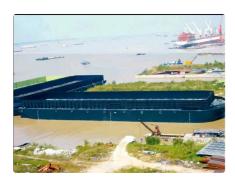

## Barge

| Ship id         | 4021              |
|-----------------|-------------------|
| Category        | <u>Barge</u>      |
| Build Year      | 2015              |
| Ship added date | 2021-08-29        |
| Added by        | Global Work Boats |
|                 |                   |

## Measured weight

DWT 7800

## Ship dimensions

Length overall (LOA), m 300

## **Additional Information**

Self-propelled

| Crane capacity | 15 |
|----------------|----|
| Decks          | 1  |

| Similar ships | Show similar ships           |
|---------------|------------------------------|
| Requests      | Purchasing requests matching |
| e-mail        | Send E-mail                  |