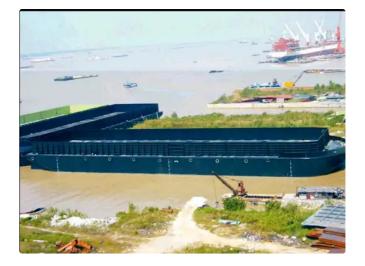

## Barge

| Ship id         | 4021              |
|-----------------|-------------------|
| Category        | <u>Barge</u>      |
| Build Year      | 2015              |
| Ship added date | 2021-08-29        |
| Added by        | Global Work Boats |
|                 |                   |

## Measured weight

DWT 7800

## Ship dimensions

Length overall (LOA), m 300

## **Additional Information**

Self-propelled

| Crane capacity | 15 |
|----------------|----|
| Decks          | 1  |

| Similar ships | Show similar ships           |
|---------------|------------------------------|
| Requests      | Purchasing requests matching |
| e-mail        | Send E-mail                  |