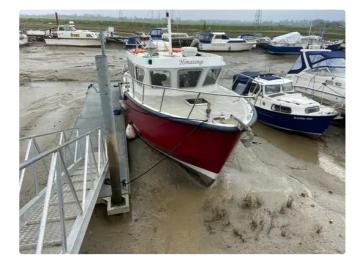

## Dive support

| Ship id         | 4022                   |
|-----------------|------------------------|
| Category        | <u>Dive support</u>    |
| Build Year      | 1983                   |
| Price           | £60,000                |
| Ship added date | 2021-08-29             |
| Added by        | <u>Indigo Yachting</u> |