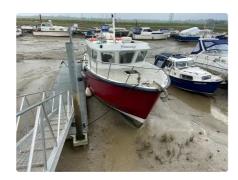

## Dive support

| Ship id         | 4022                   |
|-----------------|------------------------|
| Category        | <u>Dive support</u>    |
| Build Year      | 1983                   |
| Price           | £60,000                |
| Ship added date | 2021-08-29             |
| Added by        | <u>Indigo Yachting</u> |