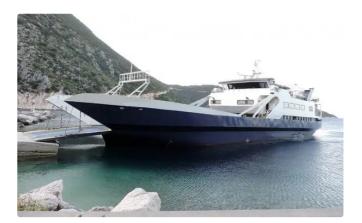

## id 4023 Landing Craft, Tank

275

| Category                                        | Landing Craft, Tank                             |                             |
|-------------------------------------------------|-------------------------------------------------|-----------------------------|
| Class                                           | RINA                                            |                             |
| Build Year                                      | 1990                                            |                             |
| Ship added date                                 | 2021-08-29                                      |                             |
|                                                 |                                                 |                             |
| Added by                                        | <u>Georgia Sgouraki (GO SHIPPING &amp; MANA</u> | GEMENT Inc.)                |
|                                                 |                                                 | <u>GEMENT Inc.)</u>         |
| Added by<br>Ship dimensic<br>Length overall (LC | ons                                             | <u>GEMENT Inc.)</u><br>45.6 |