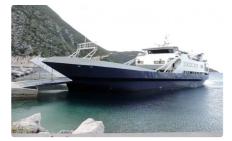

## id 4023 Landing Craft, Tank

275

| Category                                        | Landing Craft, Tank                             |                             |
|-------------------------------------------------|-------------------------------------------------|-----------------------------|
| Class                                           | RINA                                            |                             |
| Build Year                                      | 1990                                            |                             |
| Ship added date                                 | 2021-08-29                                      |                             |
|                                                 |                                                 |                             |
| Added by                                        | <u>Georgia Sgouraki (GO SHIPPING &amp; MANA</u> | GEMENT Inc.)                |
|                                                 |                                                 | <u>GEMENT Inc.)</u>         |
| Added by<br>Ship dimensic<br>Length overall (LC | ons                                             | <u>GEMENT Inc.)</u><br>45.6 |