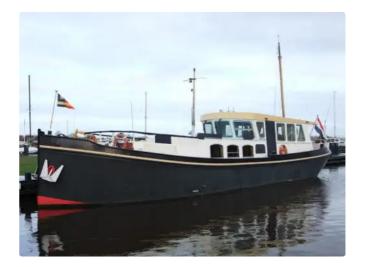

## <sup>id 4024</sup> Barge

| Ship id         | 4024                        |
|-----------------|-----------------------------|
| Category        | Barge                       |
| Build Year      | 2001                        |
| Price           | €290,000                    |
| Ship added date | 2021-08-29                  |
| Added by        | <u>Multiships Brokerage</u> |
|                 |                             |

## Ship dimensions

| Length overall (LOA), m | 20.05 |
|-------------------------|-------|
| Vessel draft, m         | 1.2   |

## Additional Information

| Self-propelled |    |
|----------------|----|
| Passengers     | 35 |

| Similar ships | Show similar ships           |
|---------------|------------------------------|
| Requests      | Purchasing requests matching |
| e-mail        | Send E-mail                  |