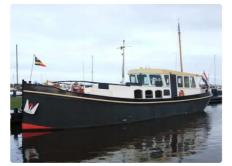

## <sup>id 4024</sup> Barge

| Ship id         | 4024                        |
|-----------------|-----------------------------|
| Category        | Barge                       |
| Build Year      | 2001                        |
| Price           | €290,000                    |
| Ship added date | 2021-08-29                  |
| Added by        | <u>Multiships Brokerage</u> |
|                 |                             |

## Ship dimensions

| Length overall (LOA), m | 20.05 |
|-------------------------|-------|
| Vessel draft, m         | 1.2   |

## Additional Information

| Self-propelled |    |
|----------------|----|
| Passengers     | 35 |

| Similar ships | Show similar ships           |
|---------------|------------------------------|
| Requests      | Purchasing requests matching |
| e-mail        | Send E-mail                  |