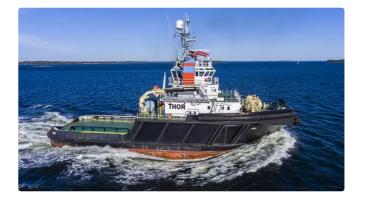

## Towboat

| Ship id         | 4027                   |
|-----------------|------------------------|
| Category        | Towboat                |
| Class           | GL                     |
| Build Year      | 1993                   |
| Price           | €2,000,000             |
| Ship added date | 2021-08-29             |
| Added by        | Shipsforsale Sweden AB |

## Ship dimensions

Length overall (LOA), m 45.48

| Additional Information |                              |
|------------------------|------------------------------|
| Main Engine            | n/ships                      |
| Self-propelled         |                              |
|                        |                              |
| Similar ships          | Show similar ships           |
| Requests               | Purchasing requests matching |
| e-mail                 | Send E-mail                  |