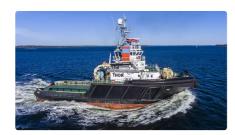

## Towboat

| Ship id         | 4027                   |
|-----------------|------------------------|
| Category        | Towboat                |
| Class           | GL                     |
| Build Year      | 1993                   |
| Price           | €2,000,000             |
| Ship added date | 2021-08-29             |
| Added by        | Shipsforsale Sweden AB |

## Ship dimensions

Length overall (LOA), m 45.48

| Additional Information |                              |
|------------------------|------------------------------|
| Main Engine            | n/ships                      |
| Self-propelled         |                              |
|                        |                              |
| Similar ships          | Show similar ships           |
| Requests               | Purchasing requests matching |
| e-mail                 | Send E-mail                  |