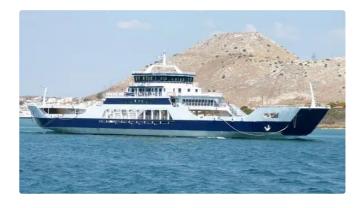

id 4030

## Ferry vessel

| Ship id         | 4030                                             |
|-----------------|--------------------------------------------------|
| Category        | Ferry vessel                                     |
| Build Year      | 2016                                             |
| Ship added date | 2021-08-29                                       |
| Added by        | Georgia Sgouraki (GO SHIPPING & MANAGEMENT Inc.) |