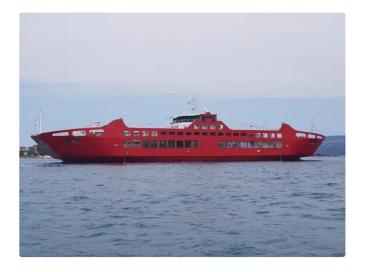

id 4031

## Ferry vessel

| Ship id         | 4031                                             |
|-----------------|--------------------------------------------------|
| Category        | <u>Ferry vessel</u>                              |
| Class           | INSB                                             |
| Build Year      | 2017                                             |
| Ship added date | 2021-08-29                                       |
| Added by        | Georgia Sgouraki (GO SHIPPING & MANAGEMENT Inc.) |
|                 |                                                  |