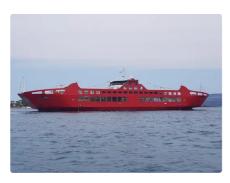

id 4031

## Ferry vessel

| Ship id         | 4031                                             |
|-----------------|--------------------------------------------------|
| Category        | <u>Ferry vessel</u>                              |
| Class           | INSB                                             |
| Build Year      | 2017                                             |
| Ship added date | 2021-08-29                                       |
| Added by        | Georgia Sgouraki (GO SHIPPING & MANAGEMENT Inc.) |
|                 |                                                  |