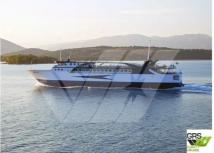

id 4033 RORO ship

|                             | Ship id                                                                                      | 4033             |                         |  |
|-----------------------------|----------------------------------------------------------------------------------------------|------------------|-------------------------|--|
|                             | Category                                                                                     | <u>RORO ship</u> |                         |  |
|                             | Build Year                                                                                   | 2000             |                         |  |
|                             | Flag                                                                                         | Greece           |                         |  |
| VIA                         | Category<br>Build Year<br>Flag<br>Price<br>Ship added date<br>Added by<br>Show similar ships | €4,600,000       |                         |  |
| Contradiction of the second | Ship added date                                                                              | 2021-08-29       |                         |  |
| GRS                         | Added by                                                                                     | GRS.OFFSHC       | GRS.OFFSHORE RENEWABLES |  |
| Ship dimensions             |                                                                                              |                  |                         |  |
| Length overall (LOA), m     |                                                                                              | 81.5             |                         |  |
| Vessel draft, m             |                                                                                              | 2.95             |                         |  |
| Additional Information      |                                                                                              |                  |                         |  |
| Self-propelled              |                                                                                              |                  |                         |  |
| Decks                       |                                                                                              |                  | 1                       |  |
| Passengers                  |                                                                                              |                  | 728                     |  |
|                             |                                                                                              |                  |                         |  |
| Similar ships               | <u>Show similar ships</u>                                                                    |                  |                         |  |
| Requests                    | Purchasing requests matching                                                                 |                  |                         |  |
| e-mail                      | Send E-mail                                                                                  |                  |                         |  |