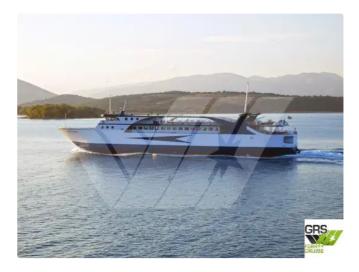

id 4033 RORO ship

|                             | Ship id                                                                                      | 4033             |                         |  |
|-----------------------------|----------------------------------------------------------------------------------------------|------------------|-------------------------|--|
|                             | Category                                                                                     | <u>RORO ship</u> |                         |  |
|                             | Build Year                                                                                   | 2000             |                         |  |
|                             | Flag                                                                                         | Greece           |                         |  |
| VIA                         | Category<br>Build Year<br>Flag<br>Price<br>Ship added date<br>Added by<br>Show similar ships | €4,600,000       |                         |  |
| Contradiction of the second | Ship added date                                                                              | 2021-08-29       |                         |  |
| GRS                         | Added by                                                                                     | GRS.OFFSHC       | GRS.OFFSHORE RENEWABLES |  |
| Ship dimensions             |                                                                                              |                  |                         |  |
| Length overall (LOA), m     |                                                                                              | 81.5             |                         |  |
| Vessel draft, m             |                                                                                              | 2.95             |                         |  |
| Additional Information      |                                                                                              |                  |                         |  |
| Self-propelled              |                                                                                              |                  |                         |  |
| Decks                       |                                                                                              |                  | 1                       |  |
| Passengers                  |                                                                                              |                  | 728                     |  |
|                             |                                                                                              |                  |                         |  |
| Similar ships               | <u>Show similar ships</u>                                                                    |                  |                         |  |
| Requests                    | Purchasing requests matching                                                                 |                  |                         |  |
| e-mail                      | Send E-mail                                                                                  |                  |                         |  |