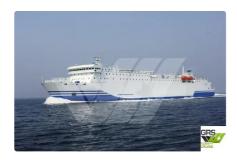

id 4035

## RORO ship

| Ship id         | 4035                    |
|-----------------|-------------------------|
| Category        | RORO ship               |
| Ice class       | 1                       |
| Build Year      | 2006                    |
| Flag            | China                   |
| Price           | \$23,000,000            |
| Ship added date | 2021-08-29              |
| Added by        | GRS.OFFSHORE RENEWABLES |

## Ship dimensions

| Length overall (LOA), m | 161.2 |
|-------------------------|-------|
| Depth, m                | 1.2   |
| Vessel draft, m         | 6.15  |

## Self-propelled

| Decks      | 1   |
|------------|-----|
| Passengers | 128 |

| Similar ships | Show similar ships           |
|---------------|------------------------------|
| Requests      | Purchasing requests matching |
| e-mail        | Send E-mail                  |