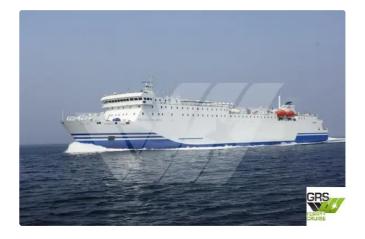

id 4035

## RORO ship

| Ship id         | 4035                    |
|-----------------|-------------------------|
| Category        | RORO ship               |
| Ice class       | 1                       |
| Build Year      | 2006                    |
| Flag            | China                   |
| Price           | \$23,000,000            |
| Ship added date | 2021-08-29              |
| Added by        | GRS.OFFSHORE RENEWABLES |

## Ship dimensions

| Length overall (LOA), m | 161.2 |
|-------------------------|-------|
| Depth, m                | 1.2   |
| Vessel draft, m         | 6.15  |

## Self-propelled

| Decks      | 1   |
|------------|-----|
| Passengers | 128 |

| Similar ships | Show similar ships           |
|---------------|------------------------------|
| Requests      | Purchasing requests matching |
| e-mail        | Send E-mail                  |