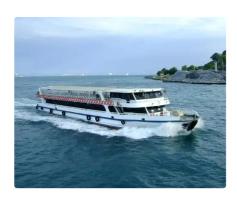

id 4039

## Ferry vessel

| Ship id         | 4039                                             |
|-----------------|--------------------------------------------------|
| Category        | <u>Ferry vessel</u>                              |
| Build Year      | 1998                                             |
| Ship added date | 2021-08-29                                       |
| Added by        | Georgia Sgouraki (GO SHIPPING & MANAGEMENT Inc.) |

## Ship dimensions

| Length overall (LOA), m | 41.95 |
|-------------------------|-------|
| Depth, m                | 2.21  |