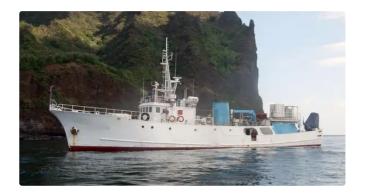

## Research vessel

| Ship id         | 4041                       |
|-----------------|----------------------------|
| Category        | Research vessel            |
| Build Year      | 1981                       |
| Price           | \$250,000                  |
| Ship added date | 2021-08-28                 |
| Added by        | Maritime International Ltd |

## Ship dimensions

| Length overall (LOA), m | 36 |
|-------------------------|----|
| Vessel draft, m         | 4  |