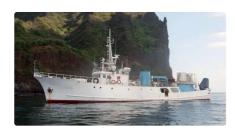

## Research vessel

| Ship id         | 4041                       |
|-----------------|----------------------------|
| Category        | Research vessel            |
| Build Year      | 1981                       |
| Price           | \$250,000                  |
| Ship added date | 2021-08-28                 |
| Added by        | Maritime International Ltd |

## Ship dimensions

| Length overall (LOA), m | 36 |
|-------------------------|----|
| Vessel draft, m         | 4  |