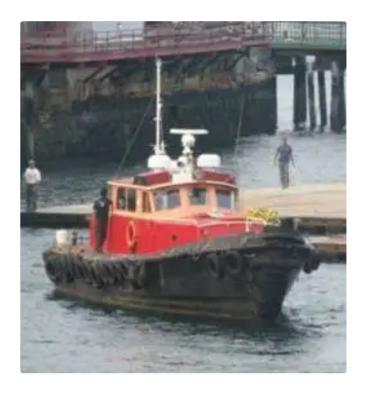

## Pilot boat

| Ship id         | 4043                    |
|-----------------|-------------------------|
| Category        | Pilot boat              |
| Build Year      | 2000                    |
| Price           | \$63,000                |
| Ship added date | 2021-08-28              |
| Added by        | Scruton Marine Services |