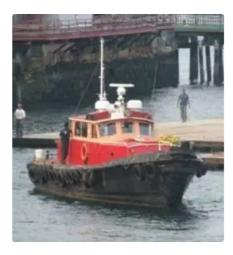

## Pilot boat

| Ship id         | 4043                    |
|-----------------|-------------------------|
| Category        | Pilot boat              |
| Build Year      | 2000                    |
| Price           | \$63,000                |
| Ship added date | 2021-08-28              |
| Added by        | Scruton Marine Services |