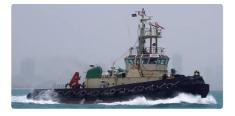

## <sup>id 4048</sup> Towboat

| Ship id 4048                                           | 3           |
|--------------------------------------------------------|-------------|
| Category <u>Towk</u>                                   | <u>ooat</u> |
| Build Year 1993                                        | 3           |
| Flag Cuba                                              | 3           |
| Ship added date 2021                                   | -08-28      |
| Added by ALFA                                          | Trans Ltd   |
|                                                        |             |
| Ship dimensions                                        |             |
| Ship dimensions<br>Length overall (LOA), m             | 30.5        |
| Ship dimensions<br>Length overall (LOA), m<br>Depth, m | 30.5<br>4.5 |