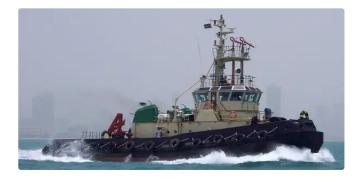

## <sup>id 4048</sup> Towboat

| Ship id 4048                                           | 3           |
|--------------------------------------------------------|-------------|
| Category <u>Towk</u>                                   | <u>ooat</u> |
| Build Year 1993                                        | 3           |
| Flag Cuba                                              | 3           |
| Ship added date 2021                                   | -08-28      |
| Added by ALFA                                          | Trans Ltd   |
|                                                        |             |
| Ship dimensions                                        |             |
| Ship dimensions<br>Length overall (LOA), m             | 30.5        |
| Ship dimensions<br>Length overall (LOA), m<br>Depth, m | 30.5<br>4.5 |