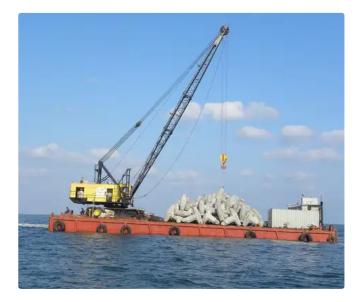

## <sup>id 4058</sup> Crane vessel

| Ship id         | 4058                                                        |
|-----------------|-------------------------------------------------------------|
| Category        | Crane vessel                                                |
| Build Year      | 1988                                                        |
| Ship added date | 2021-08-28                                                  |
| Added by        | <u>Georgia Sgouraki (GO SHIPPING &amp; MANAGEMENT Inc.)</u> |
|                 |                                                             |

## Ship dimensions

| Length overall (LOA), m |                              | 38  |     |
|-------------------------|------------------------------|-----|-----|
| Depth, m                |                              | 3.8 |     |
| Additional Information  |                              |     |     |
| Self-propelled          |                              |     |     |
| Crane capacity          |                              |     | 150 |
|                         |                              |     |     |
| Similar ships           | <u>Show similar ships</u>    |     |     |
| Requests                | Purchasing requests matching |     |     |
| e-mail                  | Send E-mail                  |     |     |