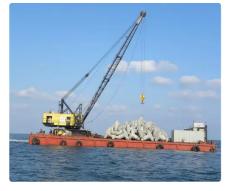

## <sup>id 4058</sup> Crane vessel

| Ship id         | 4058                                                        |
|-----------------|-------------------------------------------------------------|
| Category        | Crane vessel                                                |
| Build Year      | 1988                                                        |
| Ship added date | 2021-08-28                                                  |
| Added by        | <u>Georgia Sgouraki (GO SHIPPING &amp; MANAGEMENT Inc.)</u> |
|                 |                                                             |

## Ship dimensions

| Length overall (LOA), m |                              | 38  |     |
|-------------------------|------------------------------|-----|-----|
| Depth, m                |                              | 3.8 |     |
| Additional Information  |                              |     |     |
| Self-propelled          |                              |     |     |
| Crane capacity          |                              |     | 150 |
|                         |                              |     |     |
| Similar ships           | <u>Show similar ships</u>    |     |     |
| Requests                | Purchasing requests matching |     |     |
| e-mail                  | Send E-mail                  |     |     |