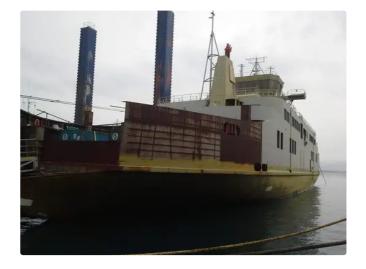

id 4060

## Ferry vessel

| Ship id         | 4060                                             |
|-----------------|--------------------------------------------------|
| Category        | <u>Ferry vessel</u>                              |
| Build Year      | 2015                                             |
| Ship added date | 2021-08-28                                       |
| Added by        | Georgia Sgouraki (GO SHIPPING & MANAGEMENT Inc.) |

## Ship dimensions

| Length overall (LOA), m | 99.51 |
|-------------------------|-------|
| Depth, m                | 5.4   |
| Vessel draft, m         | 3     |