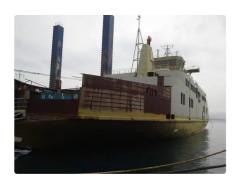

id 4060

## Ferry vessel

| Ship id         | 4060                                             |
|-----------------|--------------------------------------------------|
| Category        | <u>Ferry vessel</u>                              |
| Build Year      | 2015                                             |
| Ship added date | 2021-08-28                                       |
| Added by        | Georgia Sgouraki (GO SHIPPING & MANAGEMENT Inc.) |

## Ship dimensions

| Length overall (LOA), m | 99.51 |
|-------------------------|-------|
| Depth, m                | 5.4   |
| Vessel draft, m         | 3     |