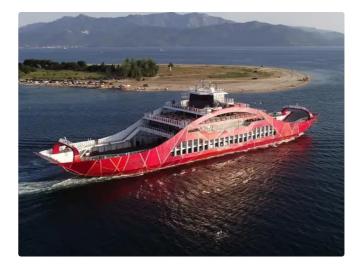

<sup>id 4065</sup> Ferry vessel

| Ship id         | 4065                                                        |
|-----------------|-------------------------------------------------------------|
| Category        | Ferry vessel                                                |
| Build Year      | 2016                                                        |
| Ship added date | 2021-08-27                                                  |
| Added by        | <u>Georgia Sgouraki (GO SHIPPING &amp; MANAGEMENT Inc.)</u> |

| Measured weight        |      | Ship dimensions              |       |  |  |
|------------------------|------|------------------------------|-------|--|--|
| GRT                    | 1510 | Length overall (LOA), m      | 102.2 |  |  |
| NRT                    | 956  | Depth, m                     | 2.2   |  |  |
| Additional Information |      |                              |       |  |  |
| Main Engine            |      | 4 X CAT, 750BHP              |       |  |  |
| Self-propelled         |      |                              |       |  |  |
|                        |      |                              |       |  |  |
| Similar ships          |      | Show similar ships           |       |  |  |
| Requests               |      | Purchasing requests matching |       |  |  |
| e-mail                 |      | Send E-mail                  |       |  |  |