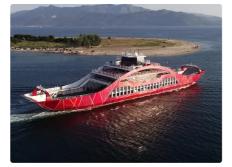

<sup>id 4065</sup> Ferry vessel

| Ship id         | 4065                                                        |
|-----------------|-------------------------------------------------------------|
| Category        | Ferry vessel                                                |
| Build Year      | 2016                                                        |
| Ship added date | 2021-08-27                                                  |
| Added by        | <u>Georgia Sgouraki (GO SHIPPING &amp; MANAGEMENT Inc.)</u> |

| Measured weight        |      | Ship dimensions              |       |  |  |
|------------------------|------|------------------------------|-------|--|--|
| GRT                    | 1510 | Length overall (LOA), m      | 102.2 |  |  |
| NRT                    | 956  | Depth, m                     | 2.2   |  |  |
| Additional Information |      |                              |       |  |  |
| Main Engine            |      | 4 X CAT, 750BHP              |       |  |  |
| Self-propelled         |      |                              |       |  |  |
|                        |      |                              |       |  |  |
| Similar ships          |      | Show similar ships           |       |  |  |
| Requests               |      | Purchasing requests matching |       |  |  |
| e-mail                 |      | Send E-mail                  |       |  |  |