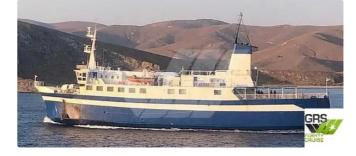

<sup>id 4066</sup> RORO ship

| Ship id         | 4066                    |
|-----------------|-------------------------|
| Category        | RORO ship               |
| Ice class       | 1                       |
| Build Year      | 1980                    |
| Flag            | Greece                  |
| Ship added date | 2021-08-27              |
| Added by        | GRS.OFFSHORE RENEWABLES |

## Ship dimensions

| Length overall (LOA), m | 57.99 |
|-------------------------|-------|
| Depth, m                | 9     |
| Vessel draft, m         | 3     |

## Additional Information

| Self-propelled |     |
|----------------|-----|
| Decks          | 1   |
| Passengers     | 600 |

| Similar ships | Show similar ships           |
|---------------|------------------------------|
| Requests      | Purchasing requests matching |
| e-mail        | Send E-mail                  |