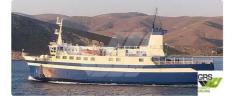

<sup>id 4066</sup> RORO ship

| Ship id         | 4066                    |
|-----------------|-------------------------|
| Category        | RORO ship               |
| Ice class       | 1                       |
| Build Year      | 1980                    |
| Flag            | Greece                  |
| Ship added date | 2021-08-27              |
| Added by        | GRS.OFFSHORE RENEWABLES |

## Ship dimensions

| Length overall (LOA), m | 57.99 |
|-------------------------|-------|
| Depth, m                | 9     |
| Vessel draft, m         | 3     |

## Additional Information

| Self-propelled |     |
|----------------|-----|
| Decks          | 1   |
| Passengers     | 600 |

| Similar ships | Show similar ships           |
|---------------|------------------------------|
| Requests      | Purchasing requests matching |
| e-mail        | Send E-mail                  |