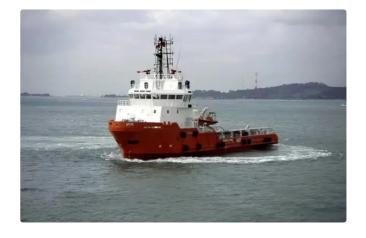

id 4067

## Towboat

| Ship id         | 4067                                             |
|-----------------|--------------------------------------------------|
| Category        | Towboat                                          |
| Class           | ABS                                              |
| Build Year      | 2000                                             |
| Ship added date | 2021-08-27                                       |
| Added by        | Georgia Sgouraki (GO SHIPPING & MANAGEMENT Inc.) |