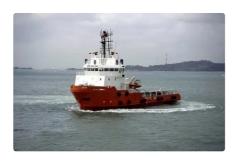

id 4067

## Towboat

| Ship id         | 4067                                             |
|-----------------|--------------------------------------------------|
| Category        | Towboat                                          |
| Class           | ABS                                              |
| Build Year      | 2000                                             |
| Ship added date | 2021-08-27                                       |
| Added by        | Georgia Sgouraki (GO SHIPPING & MANAGEMENT Inc.) |