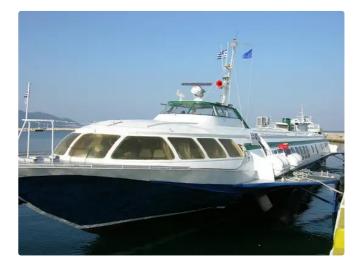

## id 4070 Hydrofoil

142

31

| Ship id         | 4070                                                        |
|-----------------|-------------------------------------------------------------|
| Category        | Hydrofoil                                                   |
| Build Year      | 1984                                                        |
| Ship added date | 2021-08-27                                                  |
| Added by        | <u>Georgia Sgouraki (GO SHIPPING &amp; MANAGEMENT Inc.)</u> |