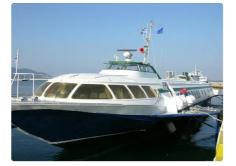

## id 4070 Hydrofoil

142

31

| Ship id         | 4070                                                        |
|-----------------|-------------------------------------------------------------|
| Category        | Hydrofoil                                                   |
| Build Year      | 1984                                                        |
| Ship added date | 2021-08-27                                                  |
| Added by        | <u>Georgia Sgouraki (GO SHIPPING &amp; MANAGEMENT Inc.)</u> |