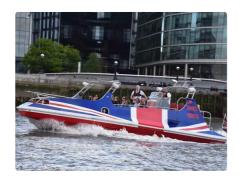

## Cruise ship

| Ship id         | 4073               |
|-----------------|--------------------|
| Category        | <u>Cruise ship</u> |
| Build Year      | 2004               |
| Price           | £160,000           |
| Ship added date | 2021-08-27         |
| Added by        | Boatshed London    |