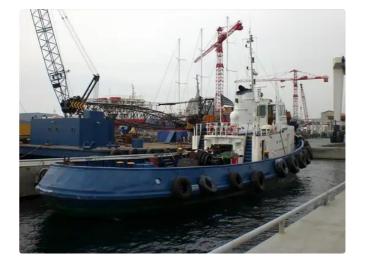

id 4074

## Towboat

| Ship id         | 4074                                             |
|-----------------|--------------------------------------------------|
| Category        | Towboat                                          |
| Build Year      | 1962                                             |
| Ship added date | 2021-08-27                                       |
| Added by        | Georgia Sgouraki (GO SHIPPING & MANAGEMENT Inc.) |