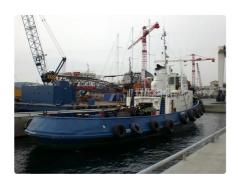

id 4074

## Towboat

| Ship id         | 4074                                             |
|-----------------|--------------------------------------------------|
| Category        | Towboat                                          |
| Build Year      | 1962                                             |
| Ship added date | 2021-08-27                                       |
| Added by        | Georgia Sgouraki (GO SHIPPING & MANAGEMENT Inc.) |