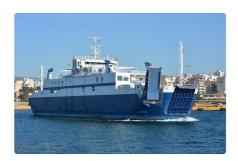

## RoPax ship

| Ship id         | 4075                                             |
|-----------------|--------------------------------------------------|
| Category        | RoPax ship                                       |
| Class           | RINA                                             |
| Build Year      | 1989                                             |
| Ship added date | 2021-08-27                                       |
| Added by        | Georgia Sgouraki (GO SHIPPING & MANAGEMENT Inc.) |