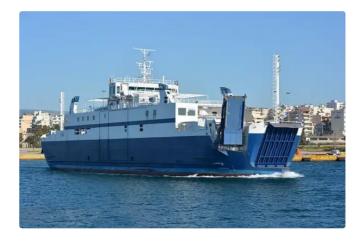

## RoPax ship

| Ship id         | 4075                                             |
|-----------------|--------------------------------------------------|
| Category        | RoPax ship                                       |
| Class           | RINA                                             |
| Build Year      | 1989                                             |
| Ship added date | 2021-08-27                                       |
| Added by        | Georgia Sgouraki (GO SHIPPING & MANAGEMENT Inc.) |