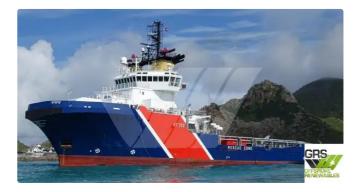

## <sup>id 4079</sup> Supply ship

Measured weight

Additional Information

DWT

Decks

Self-propelled

| Ship id                                    | 4079                           |              |
|--------------------------------------------|--------------------------------|--------------|
| Category                                   | <u>Supply ship</u>             |              |
| Ice class                                  | 1                              |              |
| Build Year                                 | 1998                           |              |
| Flag                                       | Norway                         |              |
| Price                                      | \$3,100,000                    |              |
| Ship added date                            | 2021-08-27                     |              |
|                                            |                                |              |
| Added by                                   | GRS.OFFSHORE RENEWABLES        |              |
| -                                          | GRS.OFFSHORE RENEWABLES        |              |
| Ship dimensions                            | GRS.OFFSHORE RENEWABLES        | 74.9         |
| -                                          | GRS.OFFSHORE RENEWABLES        | 74.9<br>6.61 |
| Ship dimensions<br>Length overall (LOA), m | GRS.OFFSHORE RENEWABLES        |              |
| Ship dimensions<br>Length overall (LOA), m | <u>GRS.OFFSHORE RENEWABLES</u> |              |
| Ship dimensions<br>Length overall (LOA), m | GRS.OFFSHORE RENEWABLES        |              |