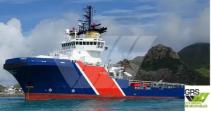

## <sup>id 4079</sup> Supply ship

Measured weight

Additional Information

DWT

Decks

Self-propelled

| Ship id                                    | 4079                           |              |
|--------------------------------------------|--------------------------------|--------------|
| Category                                   | <u>Supply ship</u>             |              |
| Ice class                                  | 1                              |              |
| Build Year                                 | 1998                           |              |
| Flag                                       | Norway                         |              |
| Price                                      | \$3,100,000                    |              |
| Ship added date                            | 2021-08-27                     |              |
|                                            |                                |              |
| Added by                                   | GRS.OFFSHORE RENEWABLES        |              |
| -                                          | GRS.OFFSHORE RENEWABLES        |              |
| Ship dimensions                            | GRS.OFFSHORE RENEWABLES        | 74.9         |
| -                                          | GRS.OFFSHORE RENEWABLES        | 74.9<br>6.61 |
| Ship dimensions<br>Length overall (LOA), m | GRS.OFFSHORE RENEWABLES        |              |
| Ship dimensions<br>Length overall (LOA), m | <u>GRS.OFFSHORE RENEWABLES</u> |              |
| Ship dimensions<br>Length overall (LOA), m | GRS.OFFSHORE RENEWABLES        |              |