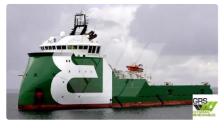

## <sup>id 4082</sup> Supply ship

| Ship id                 | 4082                    |      |
|-------------------------|-------------------------|------|
| Category                | <u>Supply ship</u>      |      |
| Build Year              | 2006                    |      |
| Flag                    | Norway                  |      |
| Price                   | \$4,500,000             |      |
| Ship added date         | 2021-08-27              |      |
| Added by                | GRS.OFFSHORE RENEWABLES |      |
| Ship dimensions         |                         |      |
| Length overall (LOA), m |                         | 86.2 |
| Vessel draft, m         |                         | 7.01 |
|                         |                         |      |
|                         |                         |      |
|                         |                         | 1    |
|                         |                         |      |
| <u>ow similar ships</u> |                         |      |