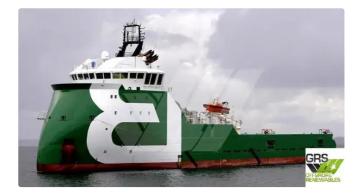

## <sup>id 4082</sup> Supply ship

| Ship id                 | 4082                    |      |
|-------------------------|-------------------------|------|
| Category                | <u>Supply ship</u>      |      |
| Build Year              | 2006                    |      |
| Flag                    | Norway                  |      |
| Price                   | \$4,500,000             |      |
| Ship added date         | 2021-08-27              |      |
| Added by                | GRS.OFFSHORE RENEWABLES |      |
| Ship dimensions         |                         |      |
| Length overall (LOA), m |                         | 86.2 |
| Vessel draft, m         |                         | 7.01 |
|                         |                         |      |
|                         |                         |      |
|                         |                         | 1    |
|                         |                         |      |
| <u>ow similar ships</u> |                         |      |