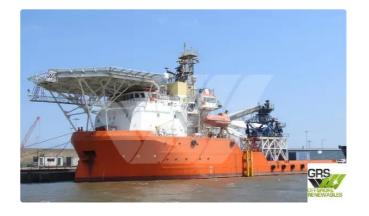

id 4084

## Supply ship

| Ship id         | 4084                    |
|-----------------|-------------------------|
| Category        | <u>Supply ship</u>      |
| Build Year      | 2008                    |
| Flag            | Singapore               |
| Price           | \$17,000,000            |
| Ship added date | 2021-08-27              |
| Added by        | GRS.OFFSHORE RENEWABLES |

## Measured weight DWT 3

| Ship dimensions         |     |
|-------------------------|-----|
| Length overall (LOA), m | 78  |
| Vessel draft, m         | 5.5 |