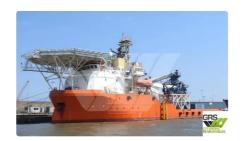

id 4084

## Supply ship

| Ship id         | 4084                    |
|-----------------|-------------------------|
| Category        | <u>Supply ship</u>      |
| Build Year      | 2008                    |
| Flag            | Singapore               |
| Price           | \$17,000,000            |
| Ship added date | 2021-08-27              |
| Added by        | GRS.OFFSHORE RENEWABLES |

## Measured weight DWT 3

| Ship dimensions         |     |
|-------------------------|-----|
| Length overall (LOA), m | 78  |
| Vessel draft, m         | 5.5 |