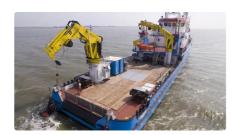

## Fast Supply Vessel (FSV)

| Ship id         | 4085                            |
|-----------------|---------------------------------|
| Category        | <u>Fast Supply Vessel (FSV)</u> |
| Class           | GL                              |
| Build Year      | 2016                            |
| Price           | \$14,000,000                    |
| Ship added date | 2021-08-27                      |
| Added by        | Marine Brokers Australia        |