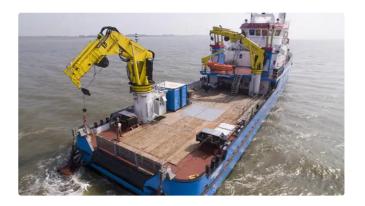

## Fast Supply Vessel (FSV)

| Ship id         | 4085                            |
|-----------------|---------------------------------|
| Category        | <u>Fast Supply Vessel (FSV)</u> |
| Class           | GL                              |
| Build Year      | 2016                            |
| Price           | \$14,000,000                    |
| Ship added date | 2021-08-27                      |
| Added by        | Marine Brokers Australia        |