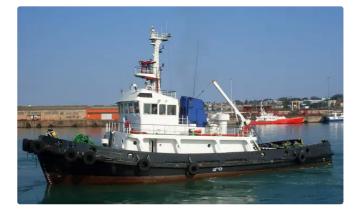

### Towboat

# Measured weight

| GRT  | 344 |
|------|-----|
| UINI | 244 |

| Ship id         | 4101                         |
|-----------------|------------------------------|
| Category        | Towboat                      |
| Build Year      | 1977                         |
| Price           | \$395,000                    |
| Ship added date | 2021-08-25                   |
| Added by        | <u>Lager Yacht Brokerage</u> |

# Ship dimensions

| Length overall (LOA), m | 116 |
|-------------------------|-----|
| Depth, m                | 6   |
| Vessel draft, m         | 4.1 |