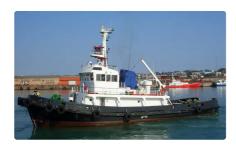

### Towboat

# Measured weight

| GRT  | 344 |
|------|-----|
| UINI | 244 |

| Ship id         | 4101                         |
|-----------------|------------------------------|
| Category        | Towboat                      |
| Build Year      | 1977                         |
| Price           | \$395,000                    |
| Ship added date | 2021-08-25                   |
| Added by        | <u>Lager Yacht Brokerage</u> |

# Ship dimensions

| Length overall (LOA), m | 116 |
|-------------------------|-----|
| Depth, m                | 6   |
| Vessel draft, m         | 4.1 |