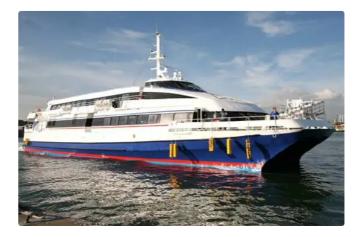

## <sup>id 4102</sup> RoPax ship

573

|                         |                       | E1292855 |
|-------------------------|-----------------------|----------|
| Ship id                 | 4102                  |          |
| Category                | <u>RoPax ship</u>     |          |
| Class                   | KR                    |          |
| Build Year              | 1998                  |          |
| Flag                    | Spain                 |          |
| Price                   | \$1,850,000           |          |
| Ship added date         | 2021-08-25            |          |
| Added by                | Lager Yacht Brokerage |          |
| Ship dimensions         |                       |          |
| Length overall (LOA), m |                       | 43.78    |
| Vessel draft, m         |                       | 2.5      |
|                         |                       |          |
|                         |                       |          |
|                         |                       |          |
|                         | 418                   |          |