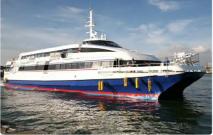

## <sup>id 4102</sup> RoPax ship

573

|                         |                       | E1292855 |
|-------------------------|-----------------------|----------|
| Ship id                 | 4102                  |          |
| Category                | <u>RoPax ship</u>     |          |
| Class                   | KR                    |          |
| Build Year              | 1998                  |          |
| Flag                    | Spain                 |          |
| Price                   | \$1,850,000           |          |
| Ship added date         | 2021-08-25            |          |
| Added by                | Lager Yacht Brokerage |          |
| Ship dimensions         |                       |          |
| Length overall (LOA), m |                       | 43.78    |
| Vessel draft, m         |                       | 2.5      |
|                         |                       |          |
|                         |                       |          |
|                         |                       |          |
|                         | 418                   |          |