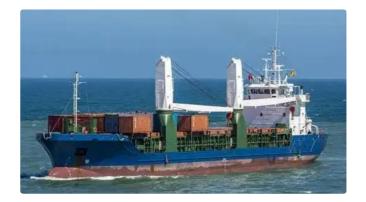

# Reefer ship

| Ship id         | 4107                         |
|-----------------|------------------------------|
| Category        | Reefer ship                  |
| Class           | BV                           |
| Build Year      | 2003                         |
| Price           | \$5,100,000                  |
| Ship added date | 2021-08-20                   |
| Added by        | <u>Lager Yacht Brokerage</u> |