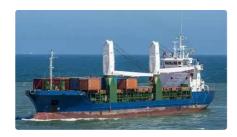

# Reefer ship

| Ship id         | 4107                         |
|-----------------|------------------------------|
| Category        | Reefer ship                  |
| Class           | BV                           |
| Build Year      | 2003                         |
| Price           | \$5,100,000                  |
| Ship added date | 2021-08-20                   |
| Added by        | <u>Lager Yacht Brokerage</u> |