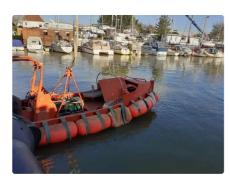

## Work boats

| Ship id         | 4108                             |
|-----------------|----------------------------------|
| Category        | Work boats                       |
| Build Year      | 1983                             |
| Price           | £12,000                          |
| Ship added date | 2021-08-19                       |
| Added by        | <u>Fairways Marine Brokerage</u> |

## Ship dimensions

| Length overall (LOA), m | 6.4 |
|-------------------------|-----|
| Vessel draft, m         | 16  |