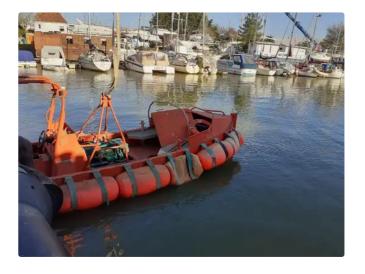

## Work boats

| Ship id         | 4108                             |
|-----------------|----------------------------------|
| Category        | Work boats                       |
| Build Year      | 1983                             |
| Price           | £12,000                          |
| Ship added date | 2021-08-19                       |
| Added by        | <u>Fairways Marine Brokerage</u> |

## Ship dimensions

| Length overall (LOA), m | 6.4 |
|-------------------------|-----|
| Vessel draft, m         | 16  |