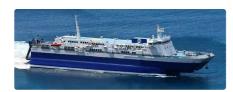

## **RORO** ship

| Ship id         | 4109                         |
|-----------------|------------------------------|
| Category        | RORO ship                    |
| Class           | RINA                         |
| Build Year      | 2006                         |
| Price           | \$4,950,000                  |
| Ship added date | 2021-08-18                   |
| Added by        | <u>Lager Yacht Brokerage</u> |
| Chin dimensions |                              |

## Measured weight DWT 328

## Ship dimensions Length overall (LOA), m 328 Vessel draft, m 3.191

## **Additional Information**

e-mail

| Main Engine    | 2 x Caterpillar (3616 + 3612) @ 1000 rpm |
|----------------|------------------------------------------|
| Self-propelled |                                          |
| Decks          | 1                                        |
| Passengers     | 125                                      |
| Similar ships  | Show similar ships                       |
| Requests       | Purchasing requests matching             |