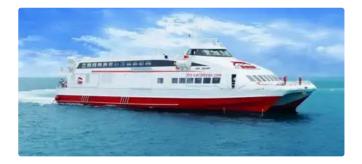

## id 4114 RoPax ship

|                 |                   |                 | Ship id                     | 4114                  |      |
|-----------------|-------------------|-----------------|-----------------------------|-----------------------|------|
|                 | The second second | 1               | Category                    | <u>RoPax ship</u>     |      |
|                 |                   |                 | Class                       | GL                    |      |
|                 |                   |                 | Build Year                  | 2001                  |      |
|                 |                   | Flag            | Malta                       |                       |      |
|                 |                   | Price           | €6,000,000                  |                       |      |
|                 |                   |                 | Ship added date             | 2021-08-10            |      |
|                 |                   |                 | Added by                    | Lager Yacht Brokerage |      |
| Measured weight |                   | Ship dimensions |                             |                       |      |
| DWT             | 89                |                 | Length overall (LOA), m     |                       | 51   |
| GRT             | 992               |                 | Vessel draft, m             |                       | 1.85 |
| NRT             | 306               |                 |                             |                       |      |
| Additional In   | formation         |                 |                             |                       |      |
| Main Engine     |                   | 4 x M           | 1.T.U. 16V4000M71 - 4 x 246 | 55 kw                 |      |
| Self-propelled  |                   |                 |                             |                       |      |
| Decks           |                   | 1               |                             |                       |      |
| Passengers      |                   | 427             |                             |                       |      |
|                 |                   |                 |                             |                       |      |