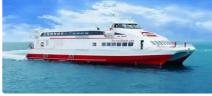

## id 4114 RoPax ship

|                 |                   |                 | Ship id                     | 4114                  |      |
|-----------------|-------------------|-----------------|-----------------------------|-----------------------|------|
|                 | The second second | 1               | Category                    | <u>RoPax ship</u>     |      |
|                 |                   |                 | Class                       | GL                    |      |
|                 |                   |                 | Build Year                  | 2001                  |      |
|                 |                   | Flag            | Malta                       |                       |      |
|                 |                   | Price           | €6,000,000                  |                       |      |
|                 |                   |                 | Ship added date             | 2021-08-10            |      |
|                 |                   |                 | Added by                    | Lager Yacht Brokerage |      |
| Measured weight |                   | Ship dimensions |                             |                       |      |
| DWT             | 89                |                 | Length overall (LOA), m     |                       | 51   |
| GRT             | 992               |                 | Vessel draft, m             |                       | 1.85 |
| NRT             | 306               |                 |                             |                       |      |
| Additional In   | formation         |                 |                             |                       |      |
| Main Engine     |                   | 4 x M           | 1.T.U. 16V4000M71 - 4 x 246 | 55 kw                 |      |
| Self-propelled  |                   |                 |                             |                       |      |
| Decks           |                   | 1               |                             |                       |      |
| Passengers      |                   | 427             |                             |                       |      |
|                 |                   |                 |                             |                       |      |