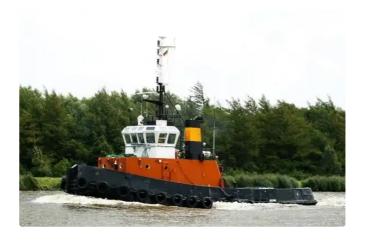

## Towboat

| Ship id         | 4115                             |
|-----------------|----------------------------------|
| Category        | Towboat                          |
| Class           | LR                               |
| Build Year      | 1988                             |
| Ship added date | 2021-08-09                       |
| Added by        | <u>Fairways Marine Brokerage</u> |

## Measured weight

| GRT | 17 |
|-----|----|
| NRT | 3  |

## Ship dimensions

| Length overall (LOA), m | 24.7 |  |
|-------------------------|------|--|
|-------------------------|------|--|