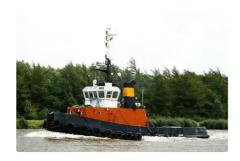

## Towboat

| Ship id         | 4115                             |
|-----------------|----------------------------------|
| Category        | Towboat                          |
| Class           | LR                               |
| Build Year      | 1988                             |
| Ship added date | 2021-08-09                       |
| Added by        | <u>Fairways Marine Brokerage</u> |

## Measured weight

| GRT | 17 |
|-----|----|
| NRT | 3  |

## Ship dimensions

| Length overall (LOA), m | 24.7 |  |
|-------------------------|------|--|
|-------------------------|------|--|